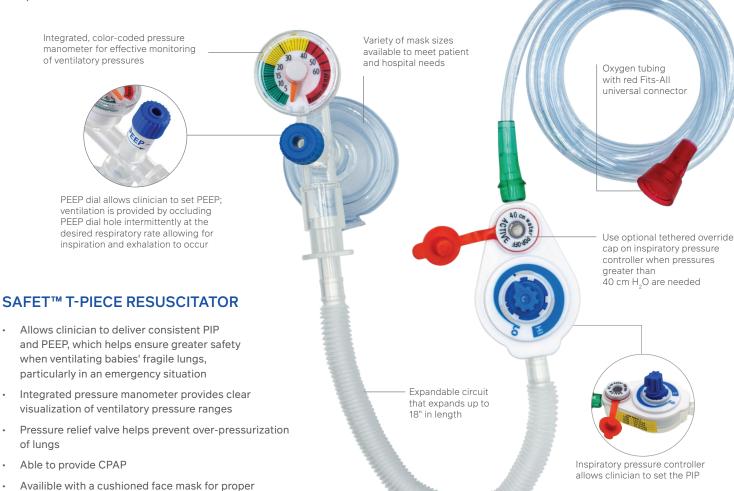

## SAFET™ T-PIECE RESUSCITATOR WITH POP-OFF

## LATEX FREE | SINGLE PATIENT USE | DISPOSABLE

The SafeT™ T-Piece Resuscitator is the safe solution for neonatal resuscitation and CPAP. Delivering continuous oxygen flow while providing consistent PIP and PEEP pressures allows the clinicians to provide the necessary ventilatory support during resuscitation. SafeT helps prevent over-pressurization that can lead to barotrauma and pneumothorax in neonates.

| 1 |   |  |  |
|---|---|--|--|
|   | C |  |  |
|   |   |  |  |

sealing during mask ventilation

simple and quick

Easy to read controller and manometer makes set up

Universal red Fits-All O<sub>2</sub> connector allows immediate

visualization of proper oxygen connection

ITEM **DESCRIPTION** MASK PΚ ST710 SafeT w/ Pop-Off X-Small Neonate 10 SafeT w/ Pop-Off ST711 Small Neonate 10 SafeT w/ Pop-Off Small Infant ST712 10 ST713 SafeT w/ Pop-Off Infant 10 ST714 SafeT w/ Pop-Off Neonate Round 10 SafeT w/ Pop-Off 10 ST715 Infant Round ST717 SafeT w/ Pop-Off No Mask 10